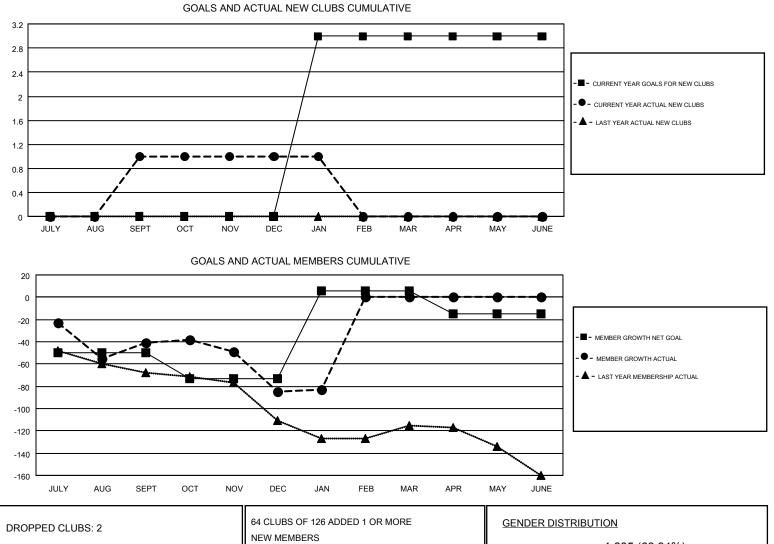

#### GMT: JOE AL PICONE

| G | M. | Т | C | Α |
|---|----|---|---|---|

1

| Clubs                 |               |           |               | Members               |                           |                         |                                                    |
|-----------------------|---------------|-----------|---------------|-----------------------|---------------------------|-------------------------|----------------------------------------------------|
| RESULTS FOR 2017-2018 |               |           |               | RESULTS FOR 2017-2018 |                           |                         |                                                    |
| QUARTER               | NEW CLUB GOAL | NEW CLUBS | DROPPED CLUBS | QUARTER               | MEMBER GROWTH NET<br>GOAL | MEMBER GROWTH<br>ACTUAL | DROPPED<br>MEMBERS ACTUAL<br>(including transfers) |
| JULY/AUG/SEPT         | 0             | 1         | 1             | JULY/AUG/SEPT         | -50                       | 127                     | 145                                                |
| OCT/NOV/DEC           | 0             | 0         | 1             | OCT/NOV/DEC           | -23                       | 66                      | 102                                                |
| JAN/FEB/MAR           | 3             | 0         | 0             | JAN/FEB/MAR           | 79                        | 46                      | 42                                                 |
| APR/MAY/JUNE          | 0             | 0         | 0             | APR/MAY/JUNE          | -21                       | 0                       | 0                                                  |

| DROPPED CLUBS: 2 |     | 64 CLUBS OF 126 ADDED 1 OR MORE | GENDER DIST               | GENDER DISTRIBUTION |     |  |
|------------------|-----|---------------------------------|---------------------------|---------------------|-----|--|
|                  |     | NEW MEMBERS                     | MALE                      | 1,885 (63.34%)      |     |  |
|                  |     |                                 | FEMALE                    | 1,091 (36.66%)      |     |  |
| DROPPED MEMBERS  |     |                                 |                           |                     |     |  |
| DECEASED         | 23  | CLICK HERE FOR CUMULATIVE       | TOTAL FAMILY UNIT MEMBERS |                     | 502 |  |
| CLUB CANCELLED   | 20  | MEMBERSHIP DATA                 |                           |                     |     |  |
| OTHER            | 246 |                                 | FAMILY MEMBERS F          | AYING HALF          | 257 |  |
| TOTAL            | 289 |                                 |                           |                     |     |  |
|                  |     | -                               |                           |                     |     |  |